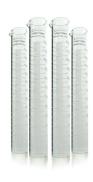

## **Chemical Polarimeter Cells**

(Order Code CELLS-POL)

Chemical Polarimeter Cells are a pack of four cells for use with the Vernier Chemical Polarimeter. They are the same sample cells as the one that ships with the Chemical Polarimeter. Each cell is a flat-bottom glass tube with a 20 mm inner diameter and is 150 mm tall. A ruler printed on the tube displays cm markings up to 12 cm high to measure sample height. They are designed to fit snugly in the Chemical Polarimeter to reduce inconsistencies between runs. There is also an easy-pour spout for transferring solutions safely and efficiently.